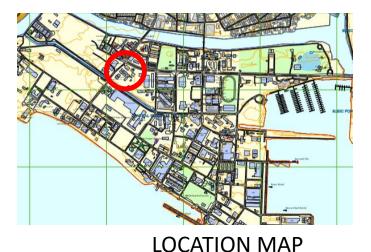

## LOTS 11-16 GREENWOODS PARK, RIZAL HIGHWAY, CBD, SBFZ

TOTAL LOT AREA: 1,200 SQM.

PREFERRED INDUSTRY: COMMERCIAL

RUBIC FO

**LOT PLAN** 

**LOCATION MAP** 

BLDG.896 AND SURROUNDING LOT, RIZAL HI-WAY CORNER MANILA AVENUE, CBD, SBFZ BLDG. 896 COVERED FLOOR AREA: 657 SQM.

**TOTAL LOT AREA: 3,500 SQM.** 

PREFERRED INDUSTRY: COMMERCIAL

**LOT PLAN** 

NOTE: Bldg. 896 will temporary be use by the Business & Investment Group during the renovation works of Bldg. 225

until mid of 2024