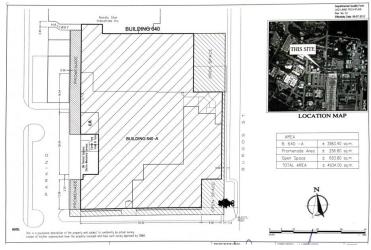

PREFERRED INDUSTRY: RESIDENTIAL

**LOT PLAN** 

**LOCATION MAP** 

**BLDG. 640 SAMPSON STREET, CBD, SBFZ** 

FLOOR AREA: 4,240 SQM,.

**TOTAL LOT AREA: 4,934 SQM.** 

PREFERRED INDUSTRY: COMMERCIAL

**LOT PLAN** 