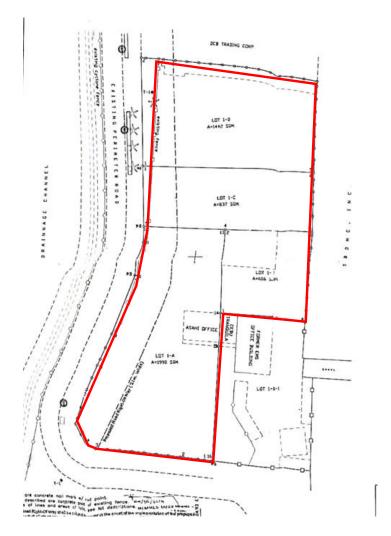

## LOT 5 BOTON AREA, ARGONAUT HIGHWAY, SPD, SBFZ

TOTAL LOT AREA: 1,551 SQM.

PREFERRED INDUSTRY: OFFICE/LIGHT MANUFACTURING

LOT 1-A, 1-B, 1-C, 1-D, 14<sup>TH</sup> ST. GATE PERIMETER RD., SPD, SBFZ

TOTAL LOT AREA: 4,875 SQM.

PREFERRED INDUSTRY: OFFICE/WAREHOUSING

**LOCATION MAP** 

**LOT PLAN** 