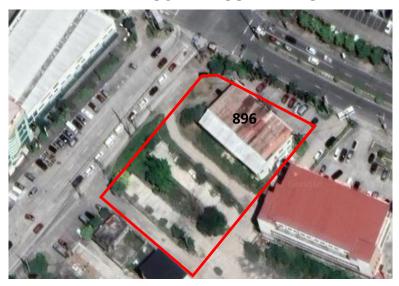

## LOTS 11-16 GREENWOODS PARK, RIZAL HIGHWAY, CBD, SBFZ

TOTAL LOT AREA: 1,200 SQM.

PREFERRED INDUSTRY: COMMERCIAL

RUBIC FO

**LOT PLAN** 

**LOCATION MAP** 

BLDG.896 AND SURROUNDING LOT, RIZAL HI-WAY CORNER MANILA AVENUE, CBD, SBFZ BLDG. 896 COVERED FLOOR AREA: 657 SQM.

**TOTAL LOT AREA: 3,500 SQM.** 

PREFERRED INDUSTRY: COMMERCIAL

**LOT PLAN** 

NOTE: Bldg. 896 will temporary be use by the Business & Investment Group during the renovation works of Bldg. 225

until mid of 2024