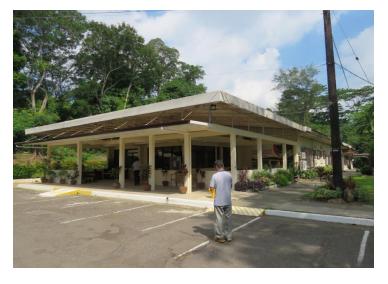

BLDG. 5144, 5145 AND SURROUNDING LOT, ARGONAUT HI-WAY COR. FINBACK ST.,

WEST KALAYAAN, KHD, SBFZ

COVERED FLOOR AREA: B-5144 (1,227.34 SQM.), B-5145 (36 SQM.)

**LOT AREA: 5,641 SQM.** 

PREFERRED INDUSTRY: INSTITUTIONAL (SCHOOL)