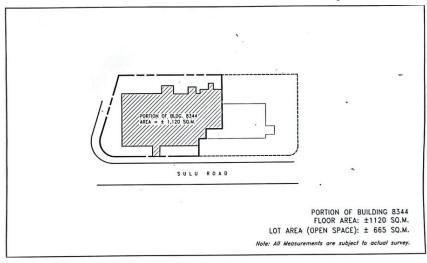

LOT 5-A LOT 5-B LOT 1-B

BLDG. 8344 AND SURROUNDING LOT, SULU ROAD, CTD, SBFZ

BLDG. 8344 FLOOR AREA : 1,120 SQM. TOTAL LOT AREA : 1,785 SQM.

PREFERRED INDUSTRY: COMMERCIAL/INSTITUTIONAL

**LOT PLAN** 

**LOCATION MAP** 