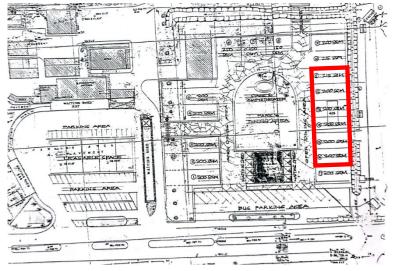

PORTION OF BLK. 5, 6 & 10 AND BLK. 9 TIME SQUARE PLAZA, RIZAL HIGHWAY, CBD, SBFZ

CONSISTING OF B-419 (PORTION), B-420,

B-421 (PORTION) & B-418 WITH A TOTAL COVERED FLOOR

AREA OF 6, 359 SQM.

TOTAL LOT AREA: 24,842 SQM.