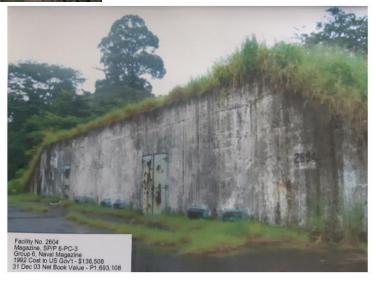

**LOT PLAN** 

BUNKERS 2602, 2603, 2604,2605,2607,2607, 2608, 2609 AND SURROUNDING LOT LOOP 1, GROUP 6, ILANIN FOREST EAST DISTRICT, SBFZ TOTAL FLOOR AREA: 3,984.00 SQM.

**TOTAL LOT AREA: +/- 35,000 SQM.** 