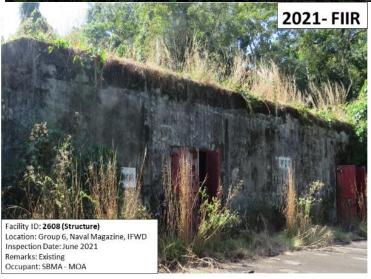

**LOT PLAN** 

BUNKERS 2602, 2603, 2604,2605,2607,2607, 2608, 2609 AND SURROUNDING LOT LOOP 1, GROUP 6, ILANIN FOREST EAST DISTRICT, SBFZ TOTAL FLOOR AREA: 3,984.00 SQM.

**TOTAL LOT AREA: +/- 35,000 SQM.** 