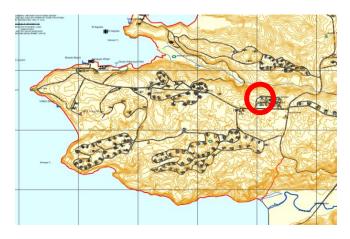

PREFERRED INDUSTRY: COMMERCIAL

**LOT PLAN** 

LOCATION MAP

FORMER TOURISM COMPLEX, UPPER MAU, APPARI ROAD, CTD, SBFZ

CONSISTING OF 48 QUONSET BLDGS @ 125 sqm. per bldg. or Total Floor Area of 6,004 sqm.

TOTAL LOT AREA: 48,000 SQM.

PREFERRED INDUSTRY: RESIDENTIAL

**LOT PLAN** 

**LOCATION MAP** 

**BLDG. 640 SAMPSON STREET, CBD, SBFZ** 

FLOOR AREA: 4,240 SQM,.

**TOTAL LOT AREA: 4,934 SQM.** 

PREFERRED INDUSTRY: COMMERCIAL

**LOT PLAN** 