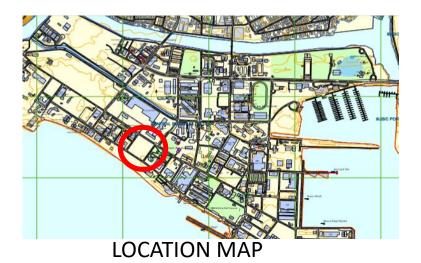

PORTION OF BLK. 5, 6 & 10 AND BLK. 9 TIME SQUARE PLAZA, RIZAL HIGHWAY, CBD, SBFZ

CONSISTING OF B-419 (PORTION), B-420,

B-421 (PORTION) & B-418 WITH A TOTAL COVERED FLOOR

AREA OF 6, 359 SQM.

TOTAL LOT AREA: 24,842 SQM.

PREFERRED INDUSTRY: COMMERCIAL

**LOT PLAN** 

LOCATION MAP

FORMER TOURISM COMPLEX, UPPER MAU, APPARI ROAD, CTD, SBFZ

CONSISTING OF 48 QUONSET BLDGS @ 125 sqm. per bldg. or Total Floor Area of 6,004 sqm.

TOTAL LOT AREA: 48,000 SQM.