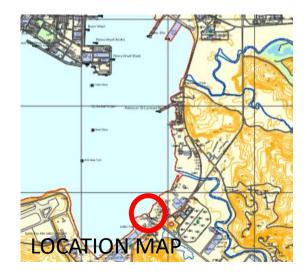

RRED INDUSTRY: INFORMATION TECHNOLOGY





**LOCATION MAP** 

**LOT PLAN** 



BUNKERS 2201, 2202, 2203,2204,2205,2206 AND SURROUNDING LOT GROUP 2, ILANIN FOREST WEST DISTRICT, SBFZ

TOTAL LOT AREA: 38,000 SQM.

PREFERRED INDUSTRY: ECO-TOURISM





**LOCATION MAP** 

**LOT PLAN** 



BUNKERS 2602, 2603, 2604,2605,2607,2607, 2608, 2609 AND SURROUNDING LOT LOOP 1, GROUP 6, ILANIN FOREST EAST DISTRICT, SBFZ TOTAL FLOOR AREA: 3,984.00 SQM.

**TOTAL LOT AREA: +/- 35,000 SQM.** 









LOTS 10, 11 & 12-A & 12-B,  $14^{TH}$  ST. GATE PERIMETER ROAD,

SGD, SBFZ

TOTAL LOT AREA: 7,125 SQM.

PREFERRED INDUSTRY: WAREHOUSING



**LOT PLAN** 





FORMER POBC LOT, ARGONAUT HIGHWAY, SPD, SBFZ

**BLDG FLOOR AREA: 100 QM.** 

TOTAL LOT AREA: 2,312.00 SQM.

PREFERRED INDUSTRY: LOGISTICS/ PORT RELATED









## LOT 5 BOTON AREA, ARGONAUT HIGHWAY, SPD, SBFZ

TOTAL LOT AREA: 1,551 SQM.

PREFERRED INDUSTRY: OFFICE/LIGHT MANUFACTURING







LOT 1-A, 1-B, 1-C, 1-D, 14<sup>TH</sup> ST. GATE PERIMETER RD., SPD, SBFZ

TOTAL LOT AREA: 4,875 SQM.

PREFERRED INDUSTRY: OFFICE/WAREHOUSING





**LOCATION MAP** 



**LOT PLAN** 

## **REDONDO PENINSULA, SBFZ**

TOTAL LOT AREA: APPROX. 2,177.97 HAS.

PREFERRED INDUSTRY: MIXED-USED COMMERCIAL/INDUSTRIAL