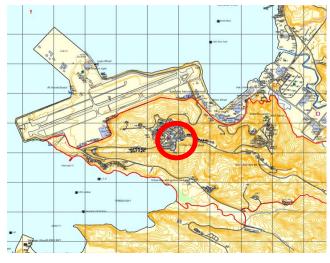

LOT 5-A LOT 5-B LOT 1-B

BLDG. 8344 AND SURROUNDING LOT, SULU ROAD, CTD, SBFZ

BLDG. 8344 FLOOR AREA : 1,120 SQM. TOTAL LOT AREA : 1,785 SQM.

PREFERRED INDUSTRY: COMMERCIAL/INSTITUTIONAL

**LOT PLAN** 

**LOCATION MAP** 