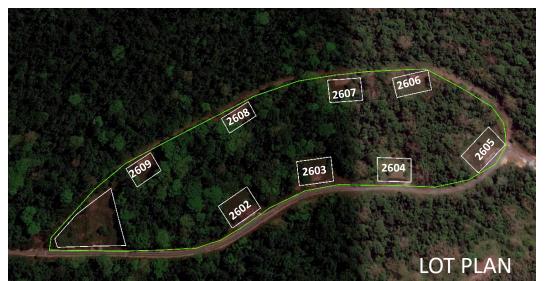

**LOT PLAN** 

BUNKERS 2602, 2603, 2604,2605,2607,2607, 2608, 2609 AND SURROUNDING LOT LOOP 1, GROUP 6, ILANIN FOREST EAST DISTRICT, SBFZ TOTAL FLOOR AREA: 3,984.00 SQM.

**TOTAL LOT AREA: +/- 35,000 SQM.** 