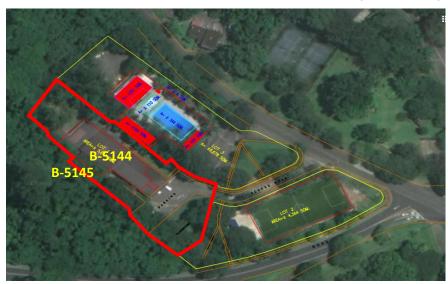

BLDG. 5144, 5145 AND SURROUNDING LOT, ARGONAUT HI-WAY COR. FINBACK ST.,

WEST KALAYAAN, KHD, SBFZ

COVERED FLOOR AREA: B-5144 (1,227.34 SQM.), B-5145 (36 SQM.)

**LOT AREA: 5,641 SQM.** 

PREFERRED INDUSTRY: INSTITUTIONAL (SCHOOL)