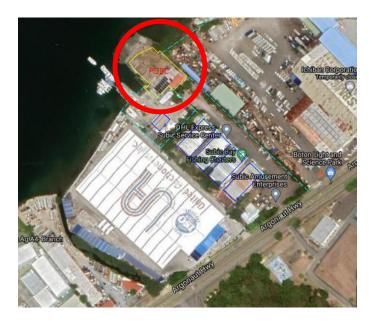

ED INDUSTRY: INFORMATION TECHNOLOGY





**LOCATION MAP** 

**LOT PLAN** 



BUNKERS 2201, 2202, 2203,2204,2205,2206 AND SURROUNDING LOT GROUP 2, ILANIN FOREST WEST DISTRICT, SBFZ

TOTAL LOT AREA: 38,000 SQM.

PREFERRED INDUSTRY: ECO-TOURISM





**LOCATION MAP** 

**LOT PLAN** 



BUNKERS 2602, 2603, 2604,2605,2607,2607, 2608, 2609 AND SURROUNDING LOT LOOP 1, GROUP 6, ILANIN FOREST EAST DISTRICT, SBFZ TOTAL FLOOR AREA: 3,984.00 SQM.

**TOTAL LOT AREA: +/- 35,000 SQM.** 









LOTS 10, 11 & 12-A & 12-B,  $14^{TH}$  ST. GATE PERIMETER ROAD,

SGD, SBFZ

TOTAL LOT AREA: 7,125 SQM.

PREFERRED INDUSTRY: WAREHOUSING



**LOT PLAN** 





FORMER POBC LOT, ARGONAUT HIGHWAY, SPD, SBFZ

**BLDG FLOOR AREA: 100 QM.** 

TOTAL LOT AREA: 2,312.00 SQM.

PREFERRED INDUSTRY: LOGISTICS/ PORT RELATED









## LOT 5 BOTON AREA, ARGONAUT HIGHWAY, SPD, SBFZ

TOTAL LOT AREA: 1,551 SQM.

PREFERRED INDUSTRY: OFFICE/LIGHT MANUFACTURING







LOT 1-A, 1-B, 1-C, 1-D, 14<sup>TH</sup> ST. GATE PERIMETER RD., SPD, SBFZ

TOTAL LOT AREA: 4,875 SQM.

PREFERRED INDUSTRY: OFFICE/WAREHOUSING





**LOCATION MAP** 



**LOT PLAN** 

## **REDONDO PENINSULA, SBFZ**

TOTAL LOT AREA: APPROX. 2,177.97 HAS.

PREFERRED INDUSTRY: MIXED-USED COMMERCIAL/INDUSTRIAL