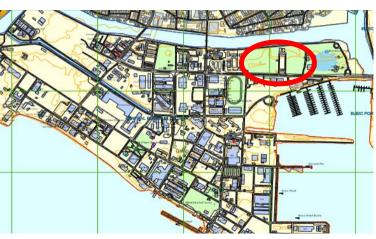

FORMER ACES BUILDING AND SURROUNDING LOT, GROUP 5, IFWD, SBFZ

FORMER ACES BLDG. FLR. AREA: 2,699 SQM.

BUNKER 2507 FLR. AREA : 53 SQM.

TOTAL LOT AREA : 9,480 SQM.

PREFERRED INDUSTRY: INFORMATION TECHNOLOGY

**LOCATION MAP** 

**LOT PLAN** 

BUNKERS 2201, 2202, 2203,2204,2205,2206 AND SURROUNDING LOT GROUP 2, ILANIN FOREST WEST DISTRICT, SBFZ

TOTAL LOT AREA: 38,000 SQM.

PREFERRED INDUSTRY: ECO-TOURISM

**LOCATION MAP** 