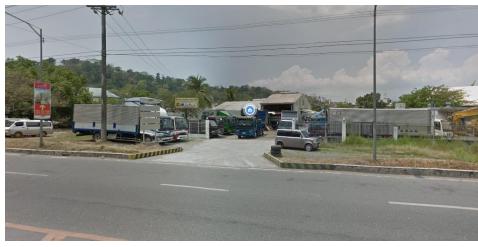

BLDG. 5144, 5145 AND SURROUNDING LOT, ARGONAUT HI-WAY COR. FINBACK ST.,

WEST KALAYAAN, KHD, SBFZ

COVERED FLOOR AREA: B-5144 (1,227.34 SQM.), B-5145 (36 SQM.)

**LOT AREA: 5,641 SQM.** 

PREFERRED INDUSTRY: INSTITUTIONAL (SCHOOL)