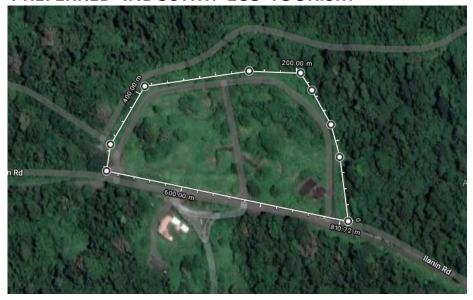

**LOCATION MAP** 

**LOT PLAN** 

BUNKERS 2201, 2202, 2203,2204,2205,2206 AND SURROUNDING LOT GROUP 2, ILANIN FOREST WEST DISTRICT, SBFZ

TOTAL LOT AREA: 38,000 SQM.

PREFERRED INDUSTRY: ECO-TOURISM

**LOCATION MAP** 

**LOT PLAN** 

BUNKERS 2602, 2603, 2604,2605,2607,2607, 2608, 2609 AND SURROUNDING LOT LOOP 1, GROUP 6, ILANIN FOREST EAST DISTRICT, SBFZ TOTAL FLOOR AREA: 3,984.00 SQM.

**TOTAL LOT AREA: +/- 35,000 SQM.** 