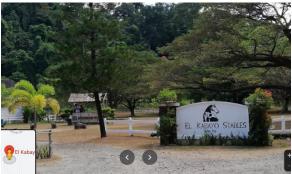

EL KABAYO RIDING STABLE, EL KABAYO, BHD, SBFZ CONSISTING OF SEVERAL BUILDINGS WITH A TOTAL COVERED FLOOR AREA: 2,270 SQM. TOTAL LOT AREA: 118,400 SQM.

PREFERRED INDUSTRY: ECO-TOURISM/RESIDENTIAL

**LOT PLAN** 