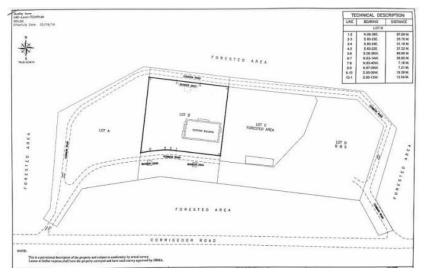

PREFERRED INDUSTRY: COMMERCIAL

**LOT PLAN** 

LOCATION MAP

FORMER TOURISM COMPLEX, UPPER MAU, APPARI ROAD, CTD, SBFZ

CONSISTING OF 48 QUONSET BLDGS @ 125 sqm. per bldg. or Total Floor Area of 6,004 sqm.

TOTAL LOT AREA: 48,000 SQM.

PREFERRED INDUSTRY: RESIDENTIAL

**LOT PLAN** 

**LOCATION MAP** 

**BLDG. 640 SAMPSON STREET, CBD, SBFZ** 

FLOOR AREA: 4,240 SQM,.

**TOTAL LOT AREA: 4,934 SQM.** 

PREFERRED INDUSTRY: COMMERCIAL

**LOT PLAN** 