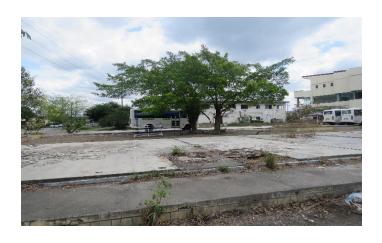

## LOTS 11-16 GREENWOODS PARK, RIZAL HIGHWAY, CBD, SBFZ

TOTAL LOT AREA: 1,200 SQM.

PREFERRED INDUSTRY: COMMERCIAL

RUBIC FO

**LOT PLAN** 

**LOCATION MAP** 

BLDG.896 AND SURROUNDING LOT, RIZAL HI-WAY CORNER MANILA AVENUE, CBD, SBFZ BLDG. 896 COVERED FLOOR AREA: 657 SQM.

**TOTAL LOT AREA: 3,500 SQM.** 

PREFERRED INDUSTRY: COMMERCIAL

**LOT PLAN** 

NOTE: Bldg. 896 will temporary be use by the Business & Investment Group during the renovation works of Bldg. 225

until mid of 2024