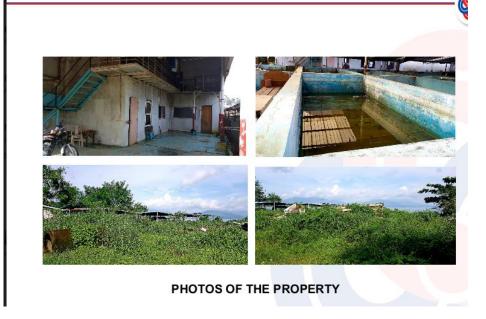

BLDG. 5144, 5145 AND SURROUNDING LOT, ARGONAUT HI-WAY COR. FINBACK ST.,

WEST KALAYAAN, KHD, SBFZ

COVERED FLOOR AREA: B-5144 (1,227.34 SQM.), B-5145 (36 SQM.)

**LOT AREA: 5,641 SQM.** 

PREFERRED INDUSTRY: INSTITUTIONAL (SCHOOL)