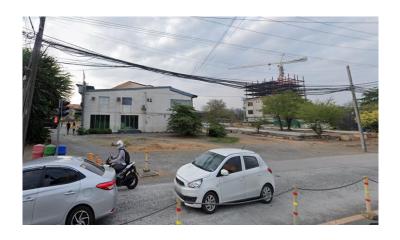

## LOTS 11-16 GREENWOODS PARK, RIZAL HIGHWAY, CBD, SBFZ

TOTAL LOT AREA: 1,200 SQM.

PREFERRED INDUSTRY: COMMERCIAL

RUBIC FO

**LOT PLAN** 

**LOCATION MAP** 

BLDG.896 AND SURROUNDING LOT, RIZAL HI-WAY CORNER MANILA AVENUE, CBD, SBFZ BLDG. 896 COVERED FLOOR AREA: 657 SQM.

**TOTAL LOT AREA: 3,500 SQM.** 

PREFERRED INDUSTRY: COMMERCIAL

**LOT PLAN** 

NOTE: Bldg. 896 will temporary be use by the Business & Investment Group during the renovation works of Bldg. 225

until mid of 2024