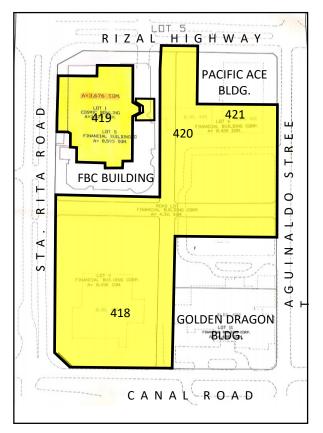

PORTION OF BLK. 5, 6 & 10 AND BLK. 9 TIME SQUARE PLAZA, RIZAL HIGHWAY, CBD, SBFZ

CONSISTING OF B-419 (PORTION), B-420,

B-421 (PORTION) & B-418 WITH A TOTAL COVERED FLOOR

AREA OF 6, 359 SQM.

TOTAL LOT AREA: 24,842 SQM.