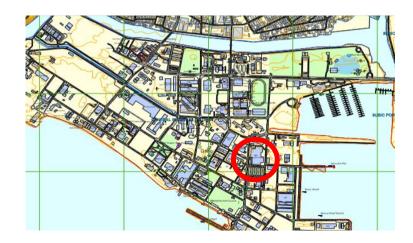

PREFERRED INDUSTRY: RESIDENTIAL

**LOT PLAN** 

**LOCATION MAP** 

**BLDG. 640 SAMPSON STREET, CBD, SBFZ** 

FLOOR AREA: 4,240 SQM,.

**TOTAL LOT AREA: 4,934 SQM.** 

PREFERRED INDUSTRY: COMMERCIAL

**LOT PLAN** 