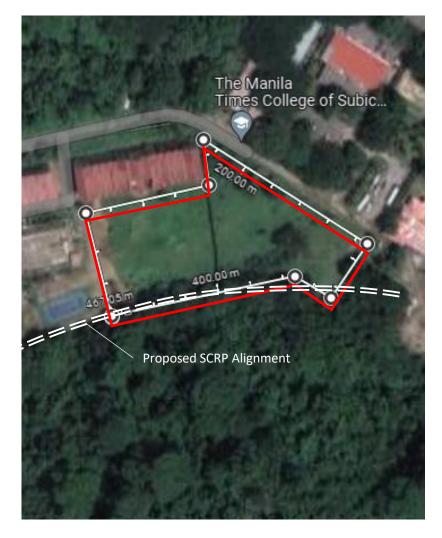

## REDUCED AREA FROM SUBIC HOLIDAY VILLAS, GEORGE DEWEY ROAD, SGD, SBFZ

TOTAL LOT AREA: 9,000 SQM.

PREFERRED INDUSTRY: INSTITUTIONAL

Note: Portion of the area will be affected by the Proposed SCRP Project