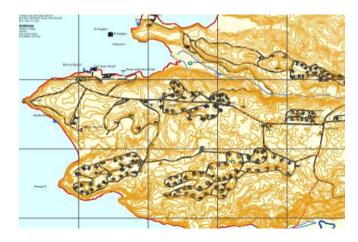

**LOT PLAN** 

BUNKERS 2602, 2603, 2604,2605,2607,2607, 2608, 2609 AND SURROUNDING LOT LOOP 1, GROUP 6, ILANIN FOREST EAST DISTRICT, SBFZ TOTAL FLOOR AREA: 3,984.00 SQM.

**TOTAL LOT AREA: +/- 35,000 SQM.** 