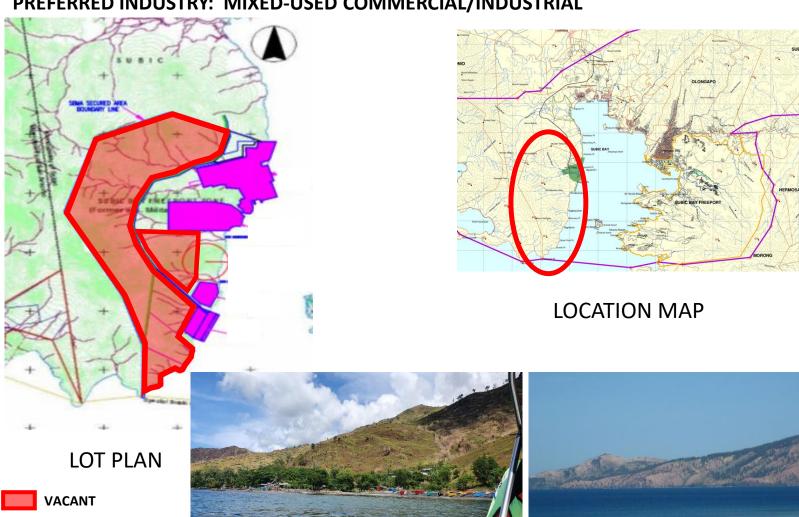

## **REDONDO PENINSULA, SBFZ**

TOTAL LOT AREA: APPROX. 2,177.97 HAS.

PREFERRED INDUSTRY: MIXED-USED COMMERCIAL/INDUSTRIAL