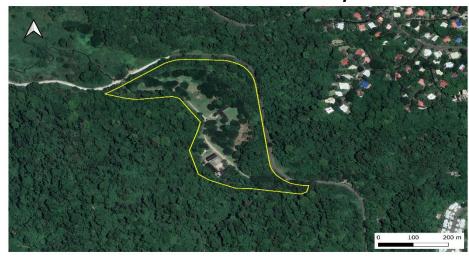

EL KABAYO RIDING STABLE, EL KABAYO, BHD, SBFZ CONSISTING OF SEVERAL BUILDINGS WITH A TOTAL COVERED FLOOR AREA: 2,270 SQM. TOTAL LOT AREA: 118,400 SQM.

PREFERRED INDUSTRY: ECO-TOURISM/RESIDENTIAL

**LOT PLAN** 

**LOCATION MAP** 

Note: Within CADT of Ayta Pastolan Community

TRIBOA PROPERTIES, ZAMBALES HIGHWAY, CTD, SBFZ
LOT 5-A (1,500 SQM.), LOT 5-B (6,000 SQM.) & LOT 1-B (7,000 SQM.) PALAWAN ROAD,

CTD, SBFZ PREFERRED INDUSTRY: COMMERCIAL/RESIDENTIAL LOCATION MAP **LOT PLAN** 