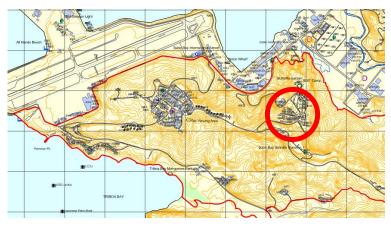

EL KABAYO RIDING STABLE, EL KABAYO, BHD, SBFZ CONSISTING OF SEVERAL BUILDINGS WITH A TOTAL COVERED FLOOR AREA: 2,270 SQM. TOTAL LOT AREA: 118,400 SQM.

PREFERRED INDUSTRY: ECO-TOURISM/RESIDENTIAL

**LOT PLAN** 

**LOCATION MAP** 

Note: Within CADT of Ayta Pastolan Community

TRIBOA PROPERTIES, ZAMBALES HIGHWAY, CTD, SBFZ
LOT 5-A (1,500 SQM.), LOT 5-B (6,000 SQM.) & LOT 1-B (7,000 SQM.) PALAWAN ROAD,

CTD, SBFZ PREFERRED INDUSTRY: COMMERCIAL/RESIDENTIAL LOCATION MAP **LOT PLAN** 