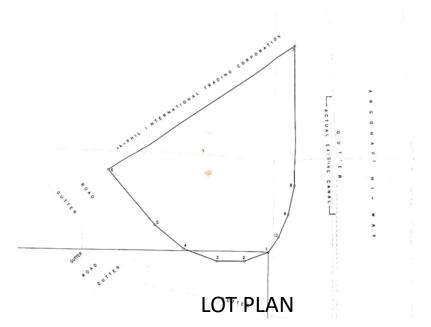

BLDG. 5144, 5145 AND SURROUNDING LOT, ARGONAUT HI-WAY COR. FINBACK ST.,

WEST KALAYAAN, KHD, SBFZ

COVERED FLOOR AREA: B-5144 (1,227.34 SQM.), B-5145 (36 SQM.)

**LOT AREA: 5,641 SQM.** 

PREFERRED INDUSTRY: INSTITUTIONAL (SCHOOL)