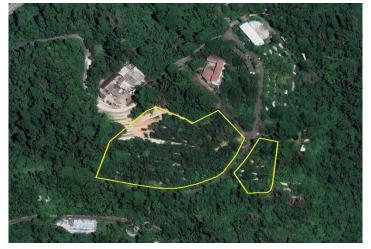

EL KABAYO RIDING STABLE, EL KABAYO, BHD, SBFZ CONSISTING OF SEVERAL BUILDINGS WITH A TOTAL COVERED FLOOR AREA: 2,270 SQM. TOTAL LOT AREA: 118,400 SQM.

PREFERRED INDUSTRY: ECO-TOURISM/RESIDENTIAL

**LOT PLAN** 

**LOCATION MAP** 

Note: Within CADT of Ayta Pastolan Community

TRIBOA PROPERTIES, ZAMBALES HIGHWAY, CTD, SBFZ
LOT 5-A (1,500 SQM.), LOT 5-B (6,000 SQM.) & LOT 1-B (7,000 SQM.) PALAWAN ROAD,

CTD, SBFZ PREFERRED INDUSTRY: COMMERCIAL/RESIDENTIAL LOCATION MAP **LOT PLAN** 