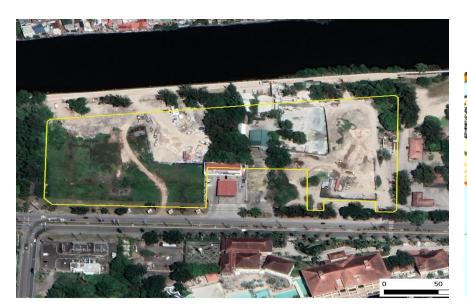

BLDG. 5144, 5145 AND SURROUNDING LOT, ARGONAUT HI-WAY COR. FINBACK ST.,

WEST KALAYAAN, KHD, SBFZ

COVERED FLOOR AREA: B-5144 (1,227.34 SQM.), B-5145 (36 SQM.)

**LOT AREA: 5,641 SQM.** 

PREFERRED INDUSTRY: INSTITUTIONAL (SCHOOL)