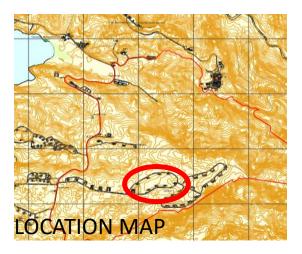

**LOT PLAN** 

BUNKERS 2602, 2603, 2604,2605,2607,2607, 2608, 2609 AND SURROUNDING LOT LOOP 1, GROUP 6, ILANIN FOREST EAST DISTRICT, SBFZ TOTAL FLOOR AREA: 3,984.00 SQM.

**TOTAL LOT AREA: +/- 35,000 SQM.** 