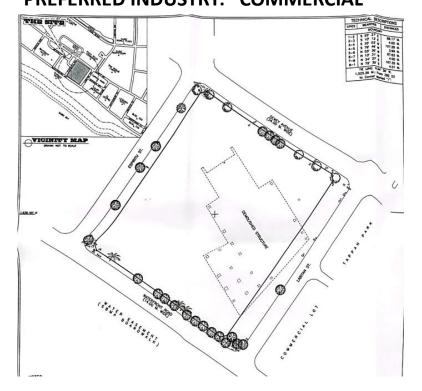

PORTION OF BLK. 5, 6 & 10 AND BLK. 9 TIME SQUARE PLAZA, RIZAL HIGHWAY, CBD, SBFZ

CONSISTING OF B-419 (PORTION), B-420,

B-421 (PORTION) & B-418 WITH A TOTAL COVERED FLOOR

AREA OF 6, 359 SQM.

TOTAL LOT AREA: 24,842 SQM.

PREFERRED INDUSTRY: COMMERCIAL

**LOT PLAN** 

LOCATION MAP

FORMER TOURISM COMPLEX, UPPER MAU, APPARI ROAD, CTD, SBFZ

CONSISTING OF 48 QUONSET BLDGS @ 125 sqm. per bldg. or Total Floor Area of 6,004 sqm.

TOTAL LOT AREA: 48,000 SQM.