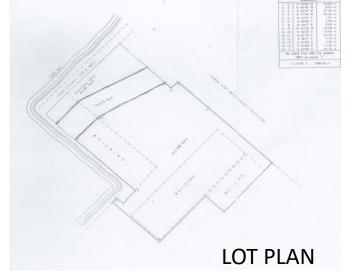

FERRED INDUSTRY: INFORMATION TECHNOLOGY





**LOCATION MAP** 

**LOT PLAN** 



BUNKERS 2201, 2202, 2203,2204,2205,2206 AND SURROUNDING LOT GROUP 2, ILANIN FOREST WEST DISTRICT, SBFZ

TOTAL LOT AREA: 38,000 SQM.

PREFERRED INDUSTRY: ECO-TOURISM





**LOCATION MAP** 

**LOT PLAN** 



BUNKERS 2602, 2603, 2604,2605,2607,2607, 2608, 2609 AND SURROUNDING LOT LOOP 1, GROUP 6, ILANIN FOREST EAST DISTRICT, SBFZ TOTAL FLOOR AREA: 3,984.00 SQM.

**TOTAL LOT AREA: +/- 35,000 SQM.** 









LOTS 10, 11 & 12-A & 12-B,  $14^{TH}$  ST. GATE PERIMETER ROAD,

SGD, SBFZ

TOTAL LOT AREA: 7,125 SQM.

PREFERRED INDUSTRY: WAREHOUSING



**LOT PLAN** 





FORMER POBC LOT, ARGONAUT HIGHWAY, SPD, SBFZ

**BLDG FLOOR AREA: 100 QM.** 

TOTAL LOT AREA: 2,312.00 SQM.

PREFERRED INDUSTRY: LOGISTICS/ PORT RELATED









## LOT 5 BOTON AREA, ARGONAUT HIGHWAY, SPD, SBFZ

TOTAL LOT AREA: 1,551 SQM.

PREFERRED INDUSTRY: OFFICE/LIGHT MANUFACTURING







LOT 1-A, 1-B, 1-C, 1-D, 14<sup>TH</sup> ST. GATE PERIMETER RD., SPD, SBFZ

TOTAL LOT AREA: 4,875 SQM.

PREFERRED INDUSTRY: OFFICE/WAREHOUSING





**LOCATION MAP** 



**LOT PLAN** 

## **REDONDO PENINSULA, SBFZ**

TOTAL LOT AREA: APPROX. 2,177.97 HAS.

PREFERRED INDUSTRY: MIXED-USED COMMERCIAL/INDUSTRIAL