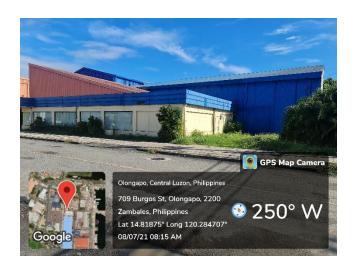

## LOTS 11-16 GREENWOODS PARK, RIZAL HIGHWAY, CBD, SBFZ

TOTAL LOT AREA: 1,200 SQM.

PREFERRED INDUSTRY: COMMERCIAL

RUBIC FO

**LOT PLAN** 

**LOCATION MAP** 

BLDG.896 AND SURROUNDING LOT, RIZAL HI-WAY CORNER MANILA AVENUE, CBD, SBFZ BLDG. 896 COVERED FLOOR AREA: 657 SQM.

**TOTAL LOT AREA: 3,500 SQM.** 

PREFERRED INDUSTRY: COMMERCIAL

**LOT PLAN** 

NOTE: Bldg. 896 will temporary be use by the Business & Investment Group during the renovation works of Bldg. 225

until mid of 2024