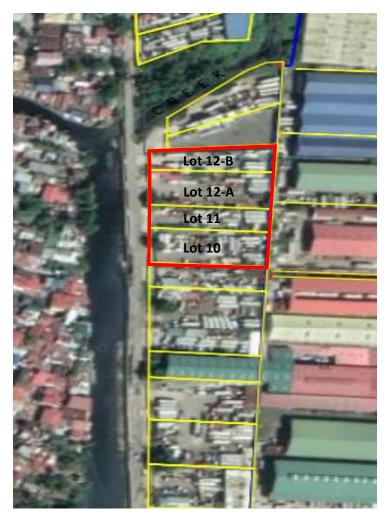

LOTS 10, 11 & 12-A & 12-B,  $14^{TH}$  ST. GATE PERIMETER ROAD,

SGD, SBFZ

TOTAL LOT AREA: 7,125 SQM.

PREFERRED INDUSTRY: WAREHOUSING

**LOT PLAN** 

FORMER POBC LOT, ARGONAUT HIGHWAY, SPD, SBFZ

**BLDG FLOOR AREA: 100 QM.** 