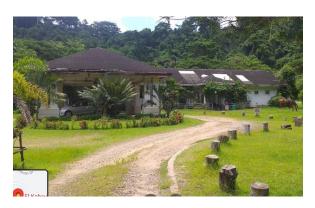

EL KABAYO RIDING STABLE, EL KABAYO, BHD, SBFZ CONSISTING OF SEVERAL BUILDINGS WITH A TOTAL COVERED FLOOR AREA: 2,270 SQM. TOTAL LOT AREA: 118,400 SQM.

PREFERRED INDUSTRY: ECO-TOURISM/RESIDENTIAL

**LOT PLAN** 