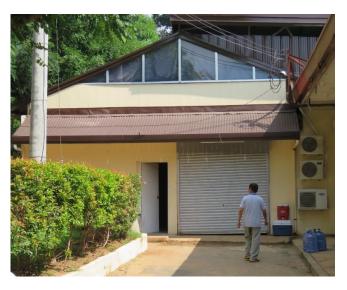

BLDG. 5144, 5145 AND SURROUNDING LOT, ARGONAUT HI-WAY COR. FINBACK ST.,

WEST KALAYAAN, KHD, SBFZ

COVERED FLOOR AREA: B-5144 (1,227.34 SQM.), B-5145 (36 SQM.)

**LOT AREA: 5,641 SQM.** 

PREFERRED INDUSTRY: INSTITUTIONAL (SCHOOL)