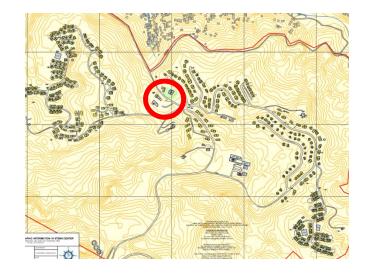

BLDG. 5144, 5145 AND SURROUNDING LOT, ARGONAUT HI-WAY COR. FINBACK ST.,

WEST KALAYAAN, KHD, SBFZ

COVERED FLOOR AREA: B-5144 (1,227.34 SQM.), B-5145 (36 SQM.)

**LOT AREA: 5,641 SQM.** 

PREFERRED INDUSTRY: INSTITUTIONAL (SCHOOL)